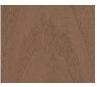

## **Wood Species**

ALDER BIRCH

CHERRY

HICKORY

**RED OAK** 

WALNUT

MDF (paintable)

**PANEL CONSTRUCTION:** Wood grain veneer over substrate. 3/8" or 1/4" thickness.