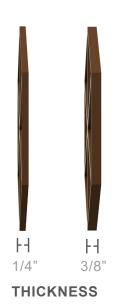

## **Wood Species**

ALDER BIRCH

CHERRY

HICKORY

**RED OAK** 

WALNUT

MDF (paintable)

**PANEL CONSTRUCTION:** Wood grain veneer over substrate. 3/8" or 1/4" thickness.