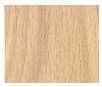

## **Wood Species**

ALDER BIRCH

CHERRY

HICKORY

**RED OAK** 

WALNUT

MDF (paintable)

**PANEL CONSTRUCTION:** Wood grain veneer over substrate. 3/8" or 1/4" thickness.