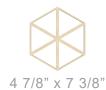

## **PENDLETON**

SIDE VIEW

15 1/2" x 23 3/8" **LARGE** 

10 1/4" x 15 3/8" **MEDIUM** 

7 1/2" x 11 3/8" **SMALL** 

**EXTRA SMALL** 