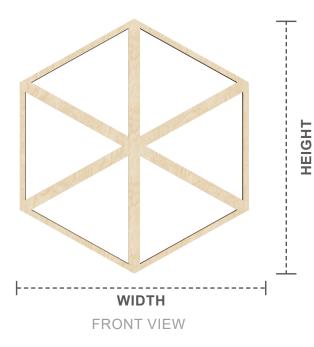

## **PENDLETON**

SIDE VIEW

15 1/2" x 23 3/8" **LARGE** 

10 1/4" x 15 3/8" **MEDIUM** 

7 1/2" x 11 3/8" **SMALL** 

**EXTRA SMALL** 